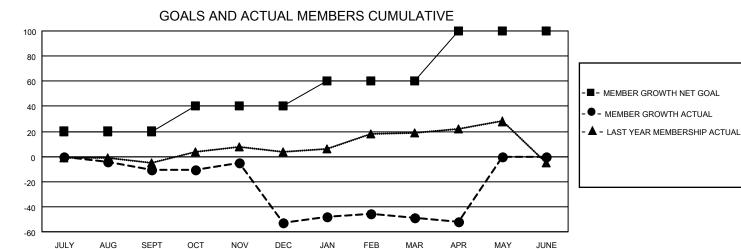

## **LOCATION MASSACHUSETTS**

District 33 Y

| Clubs         |               |             |               | Members               |                        |                         |                                                    |
|---------------|---------------|-------------|---------------|-----------------------|------------------------|-------------------------|----------------------------------------------------|
|               | RESULTS FOR   | R 2022-2023 |               | RESULTS FOR 2022-2023 |                        |                         |                                                    |
| QUARTER       | NEW CLUB GOAL | NEW CLUBS   | DROPPED CLUBS | QUARTER MEME          | BER GROWTH NET<br>GOAL | MEMBER GROWTH<br>ACTUAL | DROPPED<br>MEMBERS ACTUAL<br>(including transfers) |
| JULY/AUG/SEPT | 1             | 0           | 0             | JULY/AUG/SEPT         | 20                     | 8                       | 19                                                 |
| OCT/NOV/DEC   | 1             | 0           | 3             | OCT/NOV/DEC           | 20                     | 22                      | 63                                                 |
| JAN/FEB/MAR   | 1             | 0           | 0             | JAN/FEB/MAR           | 20                     | 14                      | 9                                                  |
| APR/MAY/JUNE  | 1             | 0           | 0             | APR/MAY/JUNE          | 40                     | 5                       | 7                                                  |